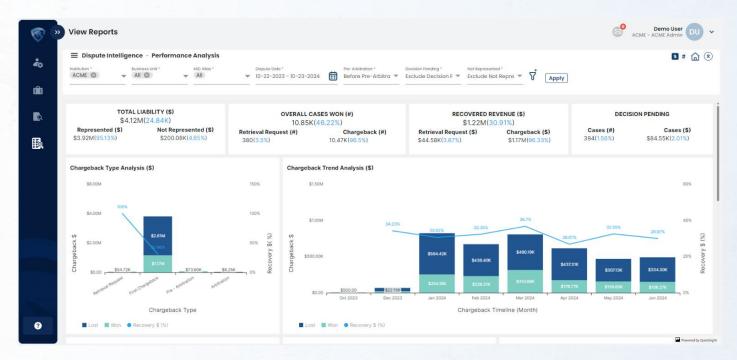

Advanced Dispute Intelligence The industry-first Advanced Dispute Intelligence tool gives merchants deep insights into their chargeback management strategy, allowing for comprehensive analysis, comparison with industry benchmarks, and forecasting of future chargebacks and revenue recovery.

With the ability to break down chargeback data by issuer, card network, and location, merchants can uncover hidden trends, identify vulnerabilities, and create targeted strategies to reduce chargebacks and improve operational efficiency.