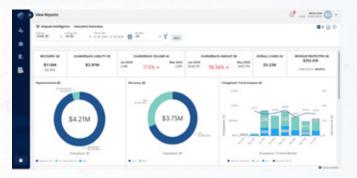

Advanced Dispute Intelligence The industry-first Advanced Dispute Intelligence tool gives merchants deep insights into their chargeback management strategy, allowing for comprehensive analysis, comparison with industry benchmarks, and forecasting of future chargebacks and revenue recovery.

With the ability to break down chargeback data by issuer, card network, and location, merchants can uncover hidden trends, identify vulnerabilities, and create targeted strategies to reduce chargebacks and improve operational efficiency.