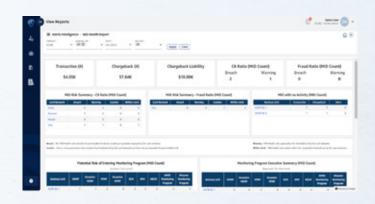

**MID Health Report** The Merchant ID (MID) Health Report offers essential insights into the health and performance of the MIDs. This report provides a clear view of chargeback and fraud ratios, identifies low-activity MIDs, and highlights those at risk of entering monitoring programs.

Merchants also receive an executive summary of MIDs already in monitoring programs, as well as a focused review of the top 10 highest-risk MIDs by chargeback ratio. With this proactive reporting, businesses can stay ahead of potential risks and safeguard their operations.